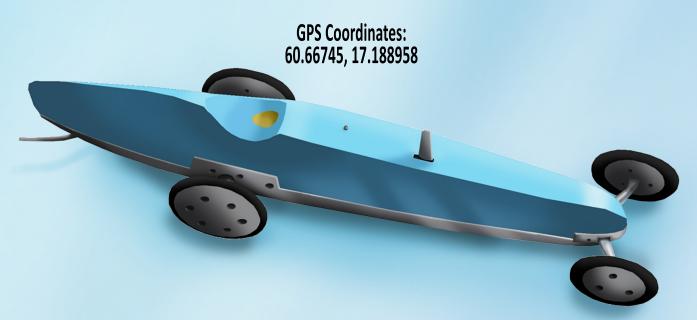

## The Venue

To find the track - drive on "Österbågen" towards Bomhus - then turn right in the roundabout and pass by the soccerfield and go around the "mountain" (Måsberget) and on other side you find the GMBK Venue/RaceTrack